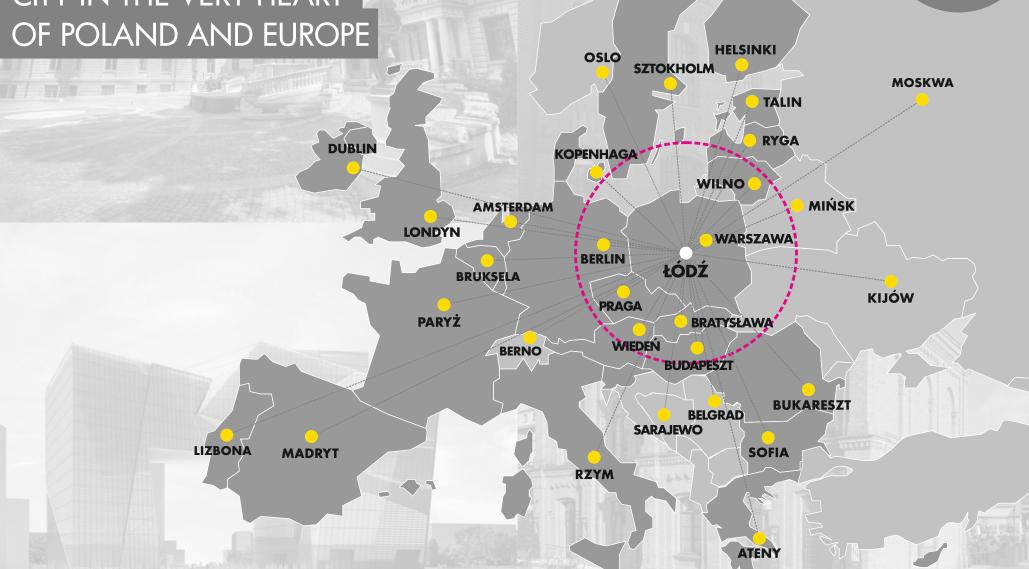

### CITY IN THE VERY HEART

CREATES

#### THIRD-LARGEST CITY IN POLAND

Over **716 000 citizens** in Łódź, **2,5 milion** in Łódź region approx. **1,5 million** citizens within 30 km