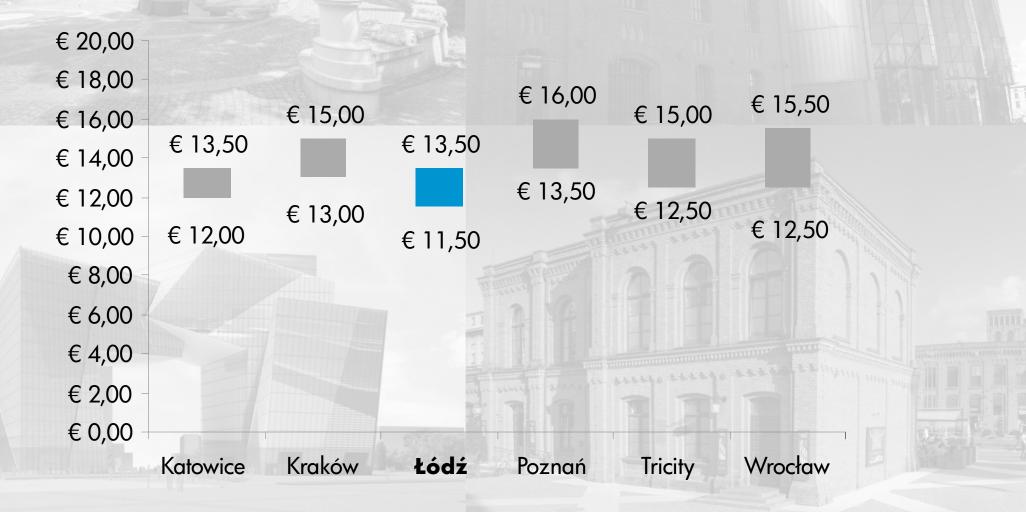

### MODERN OFFICE SPACE IN THE CITY CENTRE

COMPETITIVE RATES FOR OFFICE SPACE IN ŁÓDŹ (ASKING PRICE)